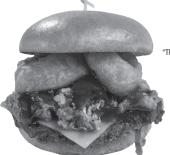

#### **NEW! HAND-BREADED BUFFALO CHICKEN SANDWICH**

Hand-breaded crispy or marinated, grilled chicken breast with choice of wing sauce with Ranch or Blue Cheese 12.49 | 890-1340 CAL AWESOME: Swap for Your Favorite Sauce!

## NEW! RANCH FIRE™ JALAPEÑO BACON CHICKEN SANDWICH

Hand-breaded crispy or marinated, grilled chicken breast, topped with Grilled Jalapeños, Pepper-Jack, Bacon, new Ranch Fire™ Sauce and a Jalapeño Popper! 13.99