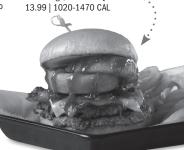

#### "HUGH JAZZ" ONE-POUNDER

It's a Big Idea: Four hand-pressed, flat-top-grilled burgers (!!!!), each topped with melty American cheese 15.99 | 1070-1520 CAL

#### "THE BIG NASTY" BURGER

Double burger with Cheddar cheese, a pile of pulled pork, house BBQ sauce and onion rings 14.99 | 1260-1650 CAL

Double burger with Swiss, bacon, and sauteed mushrooms 13.99 | 830-1280 CAL