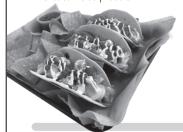

#### **BUFFALO CHICKEN TACOS (3)**

Crispy chicken, shredded cheese, lettuce, tomato onion, Ranch and hot wing sauce, salsa, sour cream & tortilla chips 12.49 | 910 CAL