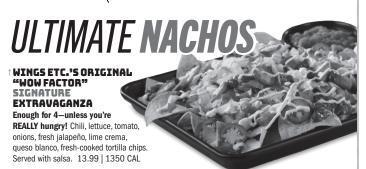

= "BIG FLAVOR" FAVORITE

#### **BUFFALO CHICKEN NACHOS**

Crispy chicken, mild sauce, lettuce, tomato, onions, fresh jalapeño, queso blanco, and Ranch. Served with salsa & sour cream. 13.99 | 2030 CAL

#### **BBO PULLED PORK NACHOS**

Wood-smoked pork, signature BBQ, lettuce, tomato, onions, fresh jalapeño and queso blanco. Served with salsa & sour cream. 13.99 | 1650 CAL