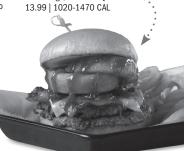

#### "HUGH JAZZ" ONE-POUNDER

It's a Big Idea: Four hand-pressed, flat-top-grilled burgers (!!!!), each topped with melty American cheese 15.99 | 1070-1520 CAL