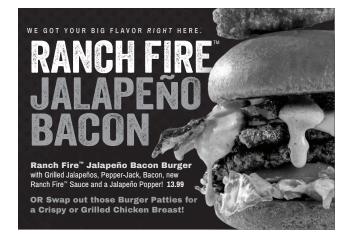

### NEW! RANCH FIRE™ JALAPEÑO BACON CHICKEN SANDWICH

Hand-breaded crispy or marinated, grilled chicken breast, topped with Grilled Jalapeños, Pepper-Jack, Bacon, new Ranch Fire™ Sauce and a Jalapeño Popper! 13.99