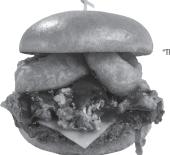

#### **NEW! HAND-BREADED** BUFFALO CHICKEN SANDWICH

Hand-breaded crispy or marinated, grilled chicken breast with choice of wing sauce with Ranch or Blue Cheese 12.49 | 890-1340 CAL AWESOME: Swap for Your Favorite Sauce!

### NEW! RANCH FIRE™ JALAPEÑO BACON CHICKEN SANDWICH

Hand-breaded crispy or marinated, grilled chicken breast, topped with Grilled Jalapeños, Pepper-Jack, Bacon, new Ranch Fire™ Sauce and a Jalapeño Popper! 13.99