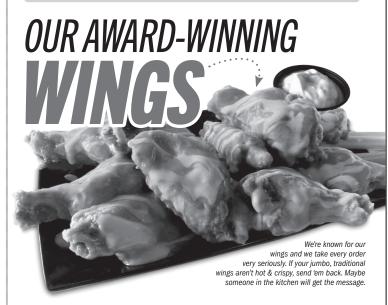

### TRADITIONAL WINGS

6 Wings 10.49 | 660-1470 CAL 10 Wings 14.99 | 1090-2450 CAL 20.99 | 1610-2990 CAL 15 Wings 20 Wings 26.49 | 2380-4000 CAL 30 Wings 38.99 | 3090-4710 CAL

#### **BONELESS WINGS**

6 Wings 9 49 | 570-1380 CAL 12.99 | 960-2320 CAL 15 Wings 18.49 | 1410-2790 CAL † **20 Wings** 24.49 | 2080-3700 CAL † **30 Wings** 34.99 | 2660-4280 CAL