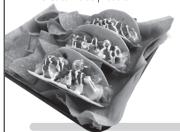

#### **BUFFALO CHICKEN TACOS (3)**

Crispy chicken, shredded cheese, lettuce, tomato onion, Ranch and hot wing sauce, salsa, sour cream & tortilla chips 12.49 | 910 CAL