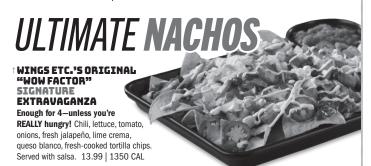

= "BIG FLAVOR" FAVORITE

#### **BUFFALO CHICKEN NACHOS**

Crispy chicken, mild sauce, lettuce, tomato, onions, fresh jalapeño, queso blanco, and Ranch. Served with salsa & sour cream. 13.99 | 2030 CAL

#### **BBO PULLED PORK NACHOS**

Wood-smoked pork, signature BBQ, lettuce, tomato, onions, fresh jalapeño and queso blanco. Served with salsa & sour cream. 13.99 | 1650 CAL